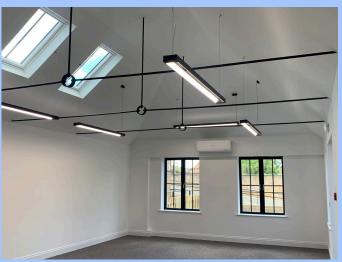

lity managed office building with great character providing modern and efficient offices and central convenience to all town centre restaurants, cases, shopping, sports, leisure and other amenities. It is an inspiring place to work and bring clients. The property is secure, with CCTV, gated and the internal layout of the building is flexible offering up to eight office suites. The property is equipped with the facilities below.



SUITE 1A

SUITE 1B

210 Sq ft

20 M2

SIZE 210 Sq ft 20 M2

SIZE

SIZE 240 Sq ft 22 M2

SIZE 210 Sq ft

SUITE 2A

SUITE 2B

20 M2

SIZE 494 Sq ft 46 M2

SUITE 3

SUITE 5

SIZE 535 Sq ft 49.68 M2

SUITE 4

SIZE 399 Sq ft 37.04 M2 SUITE 6

SIZE 562Sq ft 52 M2

# 3

6 5 2B 2A 1A **1B** 

Characterful

Modern

Spacious

Flexible

Quirky

Bright

# GALLERY

























# WHAT'S INCLUDED

See website for up to date suite availability.

| What is included:                 | Managed offices  |
|-----------------------------------|------------------|
|                                   | Included:        |
| Flexible T&C's                    | ✓                |
| Rent /licence fee                 | ✓                |
| 24/7 access (coded lock)          | ✓                |
| Monthly billing                   | ✓                |
| Spacious                          | 80ft2 per person |
| Ergonomic furniture               | ✓                |
| Desks                             | 1600mm           |
| Executive chairs                  | $\checkmark$     |
| Business rates                    | ✓                |
| Power/ Water