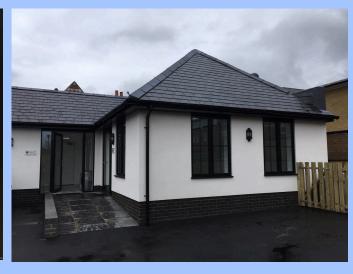

### ABOUT

Offices at The George, Chertsey is a new, modern, bright air-conditioned office offered on flexible contracts. There are eight suites, which if occupiers wish can be completely self - contained or inter-connected. The property is built behind the retained façade of the former historic George Inn.

The final result is a unique, high quality managed office building with great character providing modern and efficient offices and central convenience to all town centre restaurants, cases, shopping, sports, leisure and other amenities. It is an inspiring place to work and bring clients. The property is secure, with CCTV, gated and the internal layout of the building is flexible offering up to eight office suites. The property is equipped with the facilities below.