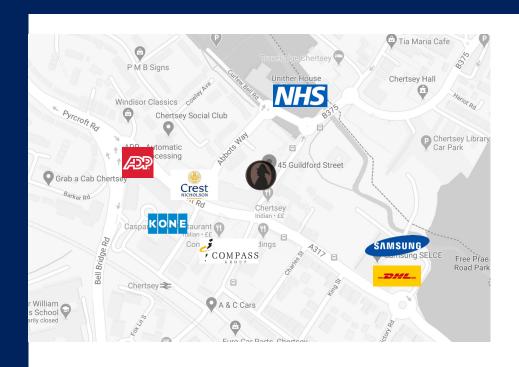

## LOCATION

Offices at The George is located in the centre of Chertsey, just inside the M25, 15 minutes from Heathrow Airport and 0.1 miles from Chertsey Station. This thriving town also benefits from nearby towns; Windsor, Staines-on-Thames, Weybridge, and Woking. A charming, flexible, adaptable and ideal location for a growing business or businesses in the region.

RAIL

- 0.1 miles from Chertsey Station
- 1.6 miles from Addlestone Station
- 2.8 miles from Virginia Water Station

4 minutes from Junction 11 M25

15 minutes from Heathrow Airport

CAR

- 3 minutes from Chertsey Station
- O minutes from town centre
- 2 minutes to park and river

Some services in the town include: