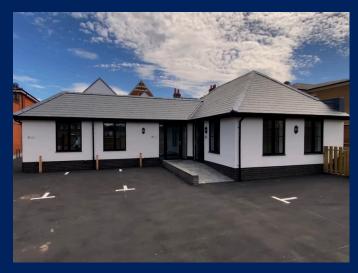

### ABOUT

Offices at The George, Chertsey is a new, modern, bright air-conditioned office offered on flexible contracts. There are eight suites, which if occupiers wish can be completely self - contained or inter-connected. The property is built behind the retained façade of the former historic George Inn.

The final result is a unique, high quality managed office building with great character providing modern and efficient offices and central convenience to all town centre restaurants, cases, shopping, sports, leisure and other amenities. It is an inspiring place to work and bring clients. The property is secure, with CCTV, gated and the internal layout of the building is flexible offering up to eight office suites. The property is equipped with the facilities below.

## LOCATION

Offices at The George is located in the centre of Chertsey, just inside the M25, 15 minutes from Heathrow Airport and 0.1 miles from Chertsey Station. This thriving town also benefits from nearby towns; Windsor, Staines-on-Thames, Weybridge, and Woking. A charming, flexible, adaptable and ideal location for a growing business or businesses in the region.