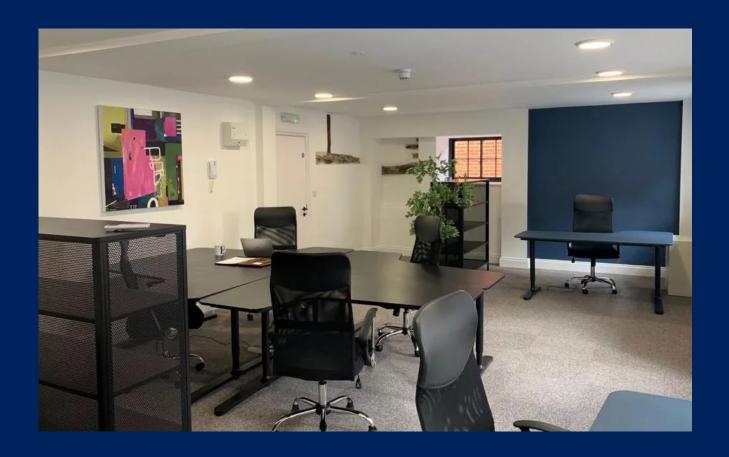

### ABOUT

Offices at The George, Chertsey is a new, modern, bright air-conditioned office offered on flexible contracts. There are eight suites, which if occupiers wish can be completely self - contained or inter-connected. The property is built behind the retained façade of the former historic George Inn.

The final result is a unique, high quality managed office building with great character providing modern and efficient offices and central convenience to all town centre restaurants, cases, shopping, sports, leisure and other amenities. It is an inspiring place to work and bring clients. The property is secure, with CCTV, gated and the internal layout of the building is flexible offering up to eight office suites. The property is equipped with the facilities below.

# GALLERY