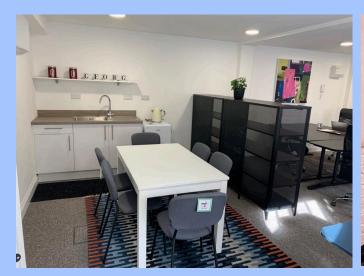

# WHAT'S INCLUDED

See website for up to date suite availability.

| What is included:                 | Managed offices  |
|-----------------------------------|------------------|
|                                   | Included:        |
| Flexible T&C's                    | ✓                |
| Rent /licence fee                 | ✓                |
| 24/7 access (coded lock)          | ✓                |
| Monthly billing                   | ✓                |
| Spacious                          | 80ft2 per person |
| Ergonomic furniture               | ✓                |
| Desks                             | 1600mm           |
| Executive chairs                  | $\checkmark$     |
| Business rates                    | ✓                |
| Power/ Water                      | ✓                |
| Virgin fibre                      | ✓                |
| Air-conditioning                  | ✓                |
| Cleaning                          | ✓                |
| Fully furnished                   | ✓                |
| Fully managed space               | ✓                |
| Shower                            | ✓                |
| Kitchenette (incl Fridge)         | ✓                |
| Carpark space (one only per suite | <b>√</b>         |
| Branded signs on tenant boards    | ✓                |

# GALLERY