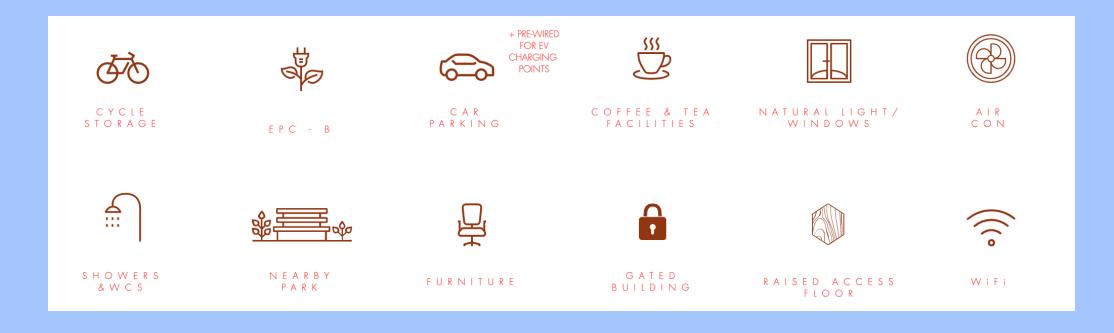

The final result is a unique, high quality managed office building with great character providing modern and efficient offices and central convenience to all town centre restaurants, cases, shopping, sports, leisure and other amenities. It is an inspiring place to work and bring clients. The property is secure, with CCTV, gated and the internal layout of the building is flexible offering up to eight office suites. The property is equipped with the facilities below.

# WHAT'S INCLUDED

See website for up to date suite availability.

| What is included:                 | Managed offices  |
|-----------------------------------|------------------|
|                                   | Included:        |
| Flexible T&C's                    | ✓                |
| Rent /licence fee                 | ✓                |
| 24/7 access (coded lock)          | ✓                |
| Monthly billing                   | ✓                |
| Spacious                          | 80ft2 per person |
| Ergonomic furniture               | ✓                |
| Desks                             | 1600mm           |
| Executive chairs                  | $\checkmark$     |
| Business rates                    | ✓                |
| Power/ Water                      | ✓                |
| Virgin fibre                      | ✓                |
| Air-conditioning                  | ✓                |
| Cleaning                          | ✓                |
| Fully furnished                   | ✓                |
| Fully managed space               | ✓                |
| Shower                            | ✓                |
| Kitchenette (incl Fridge)         | ✓                |
| Carpark space (one only per suite | <b>√</b>         |
| Branded signs on tenant boards    | ✓                |